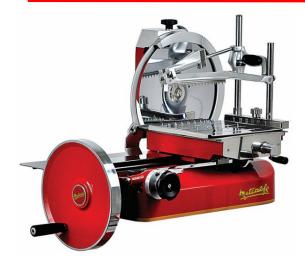

Model

**RET330** 

**Product Description** 

Slicer, 330mm, Retro Flywheel

**Product Code** 

5S522N

#### **Standard Features**

- Beautifully crafted, showpiece vertical slicer
- Available with retro style pedestal (sold separately)
- Featuring perfectly balanced chrome plated steel blade for perfect slicing
- Able to produce very thin, accurate, sliced meats without discards and scraps
- Designed to cut all kinds of cold cuts and cured meats
- Hand crafted in aluminium and stainless steel and finished in red enamel (as standard other colours available as special order)
- Meat table and blade movement are fully co-ordinated and geared to the rotation of the flywheel
- Product being sliced moves automatically towards the blade
- Double sliding plate with lockable hand grip holds meat securely in place to ensure consistent slicing