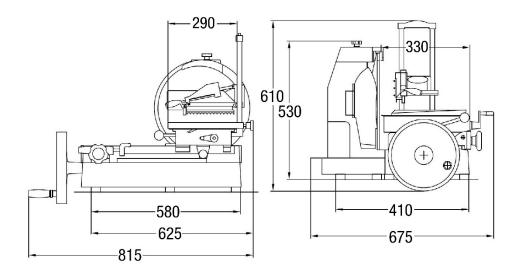

## **Drawing**

# **Dimensions | Shipping Information**

| Model  | Overall Dimensions<br>D x W x H (mm) | Net Weight<br>(kg) | Packed Dimensions<br>D x W x H (mm) | Packed<br>Weight (kg) | Volume<br>(m3) |
|--------|--------------------------------------|--------------------|-------------------------------------|-----------------------|----------------|
| RET330 | 675 x 815 x 610                      | 62                 | 950 x 950 x 880                     | 92                    | 0.794          |